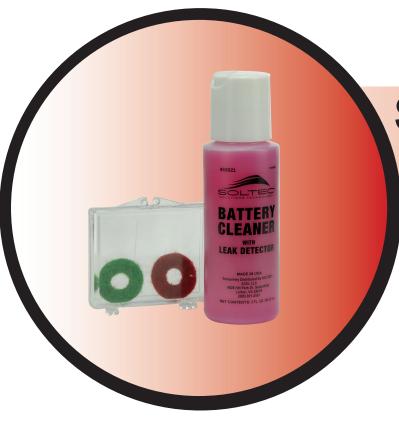

#### **DESCRIPTION**

**Soltec Battery Kit Side Post** is shrink wrapped with Soltec Battery Cleaner & Leak Detector a liquid compound designed to detect, neutralize and remove acid and corrosion from terminals, cables and carriers. The product turns from red to clear to indicate the presence of acid or a leak around the terminal. And battery terminal protectors that are comprised of felt rings impregnated with a special, long-lasting chemical that helps prevent the formation of battery corrosion on the terminals and cables. Applying these protectors stops corrosion at the